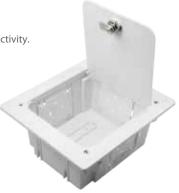

#### **Recessed Entertainment Box**

#### MODEL CODE

**NEW** AVB300

Recessed entertainment box delivering AV, data & power connectivity.

#### **FEATURES**

- 3 device openings
- Optional lockable lid included
- ABS moulded plastic
- Dimensions: 210x240x102mm