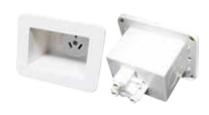

## **Recessed Single Power Outlet**

#### **MODEL CODE**

AV-RPS01

Single recessed socket. Installed using a standard "C" clip.