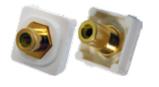

## **AMDEX RCA to RCA Jacks**

| MODEL CODE | COLOUR |
|------------|--------|
| FP-RCA-YE  | Yellow |
| FP-RCA-WH  | White  |
| FP-RCA-RE  | Red    |
| FP-RCA-BL  | Blue   |
| FP-RCA-GR  | Green  |

Gold Plated RCA to RCA jacks designed for AMDEX faceplates