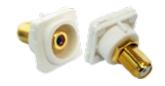

## **AMDEX RCA Solder Jacks**

| MODEL CODE  | COLOUR |
|-------------|--------|
| FP-RCASC-YE | Yellow |
| FP-RCASC-WH | White  |
| FP-RCASC-RE | Red    |
| FP-RCASC-BL | Blue   |
| FP-RCASC-GR | Green  |

Gold Plated RCA to solder connector jacks designed for AMDEX faceplates