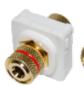

### **AMDEX Binding Post Jacks**

| MODEL CODE | COLOUR |
|------------|--------|
| FP-BINP-RE | Red    |
| FP-BINP-BK | Black  |

Gold Plated speaker binding posts designed to fit AMDEX faceplates