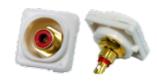

## **AMDEX RCA to F Jacks**

| MODEL CODE | COLOUR |
|------------|--------|
| FP-RCAF-YE | Yellow |
| FP-RCAF-WH | White  |
| FP-RCAF-RE | Red    |
| FP-RCAF-BL | Blue   |
| FP-RCAF-GR | Green  |

Gold Plated RCA to F connector jacks designed for AMDEX faceplates