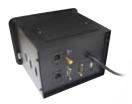

# AV + Power Desktop POP-UP Box

## MODEL CODE

DMS-321

### **FEATURES**

- 1x Australian power socket
- 2x RJ45 Jack
- 1x USB Jack
- 1x 3.5mm stereo audio jack
- 1x VGA jack
- 1x Video jack
- 1x HDMI jack
- 1.5M power cord with IEC C14 plug