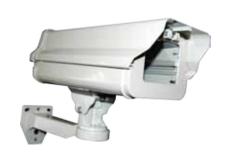

## **CCTV** Outdoor Housing

MODEL CODE

CCTV8505

Powder coated aluminium Dimensions: 373 x 140 x 115mm (Includes bracket for housing)