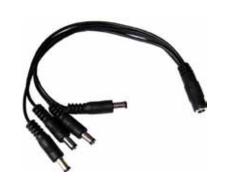

P-100W | 75 Ohm,<br>w/power | 100M   |

Pure copper braid, solid copper conductor with power. Colour white



#### **UTP to BNC Converter w/power**

**MODEL CODE** 

CCTVUTPBALWP

CCTV Balun - UTP to BNC converter with power Sold as a pair



#### **CCTV Power Supply in Enclosure**

MODEL CODE TYPE

NEW CCTVPSUENCL 9 port

9 port power supply enclosure with 5A power supply included.



#### **CCTV Power Supply**

| MODEL CODE      | TYPE      |
|-----------------|-----------|
| CCTVPSU12VSPLIT | 12V DC 5A |
| CCTVPSU12V1A    | 12VDC 1A  |

Power supply for CCTV cameras



# DC Jack Adapter

| MODEL CODE  | TYPE           |
|-------------|----------------|
| CCTVDCJACK  | Male DC jack   |
| CCTVDCJACKF | Female DC jack |



#### **Power Splitter Cable**

MODEL CODE TYPE

CCTVDCSPLIT 4 way



### **BNC to RCA Adapters**

MODEL CODE

CCTVRCABNC

BNC Female to RCA Male

CCTVRCAFBNCM

BNC Male to RCA Female

BNC to RCA adapters



## **CCTV** Outdoor Housing

MODEL CODE

CCTV8505

Powder coated aluminium Dimensions: 373 x 140 x 115mm (Includes bracket for housing)