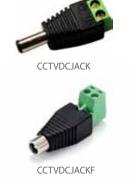

# DC Jack Adapter

| MODEL CODE  | TYPE           |
|-------------|----------------|
| CCTVDCJACK  | Male DC jack   |
| CCTVDCJACKF | Female DC jack |