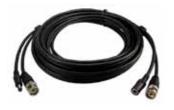

# MODEL CODE LENGTH CCRG59WP-5 5M

CCRG59WP-10 10M CCRG59WP-15 15M CCRG59WP-20 20M CCRG59WP-30 30M

BNC male to male with 3.5mm power cable male/ female 75 Ohm coax cable with 0.75MM power