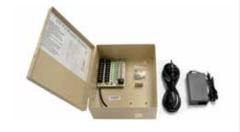

#### **CCTV Power Supply in Enclosure**

MODEL CODE TYPE

NEW CCTVPSUENCL 9 port

9 port power supply enclosure with 5A power supply included.