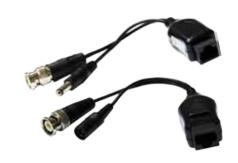

#### **UTP to BNC Converter w/power**

**MODEL CODE** 

CCTVUTPBALWP

CCTV Balun - UTP to BNC converter with power Sold as a pair