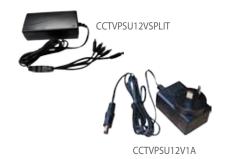

#### **CCTV Power Supply**

| MODEL CODE      | TYPE      |
|-----------------|-----------|
| CCTVPSU12VSPLIT | 12V DC 5A |
| CCTVPSU12V1A    | 12VDC 1A  |

Power supply for CCTV cameras