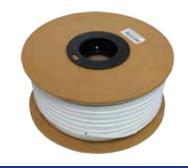

# RG59 Cable Roll with Power

| MODEL CODE    | TYPE               | LENGTH |
|---------------|--------------------|--------|
| C-RG59WP-100W | 75 Ohm,<br>w/power | 100M   |

Pure copper braid, solid copper conductor with power. Colour white