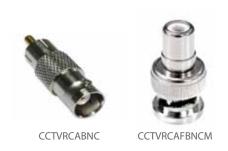

### **BNC to RCA Adapters**

MODEL CODE

CCTVRCABNC

BNC Female to RCA Male

CCTVRCAFBNCM

BNC Male to RCA Female

BNC to RCA adapters