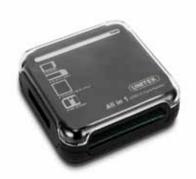

## **USB 2.0 All in 1 Multi Card Reader**

MODEL CODE

USB-CRU

#### **FEATURES**

- Compact design
- Multi card support: CF/Microdrive SM/MS/MS Pro/SD/ MMC/XD memory cards
- Fully compatible with USB 2.0/1.1/1.0