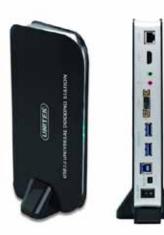

# **USB 3.0 Universal Docking Station**

MODEL CODE

NEW Y-3704

### **FEATURES**

- USB3.0 B type female connector
- 1 x DC power jack
- 1 x RJ45 connector
- 2 x 3.5mm Stereo mini Jack 2.1ch
- 2 x USB3.0 A type female connector
- 1 x HDMI 19Pin female connector
- 1 x VGA 15Pin female connector
- Supports Windows XP / VISTA / Windows 7 (32/64 bit) / Windows 8 / Mac OS 9.x or higher