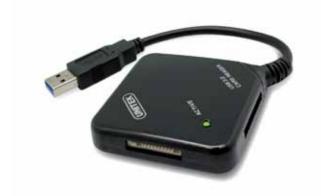

## **USB 3.0 All in 1 Multi Card Reader**

MODEL CODE

NEW Y-3201

#### **FEATURES**

- USB 3.0 specification compatible
- Super-Speed (5Gps) / High-Speed (480Mbps) / Full-Speed (12 Mbps)
- Support SDXC 2TB
- Micro SD and M2 no need for adapter
- Draws power directly from USB3.0 Port
- Plug and play, hot swappable