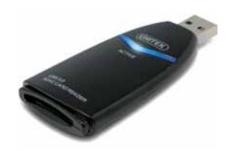

### **USB 3.0 SD Card Reader**

MODEL CODE

NEW Y-9312

### **FEATURES**

- USB 3.0 specification compatible
- Super-Speed (5Gps) / High-Speed (480Mbps) / Full-Speed (12 Mbps)
- Support SDXC 2TB
- Draw Power directly from USB3.0 Port
- Plug and play, hot swappable