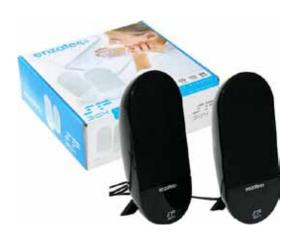

## **USB Powered Speakers**

MODEL CODE COLOUR

SP304BK Black

#### **FEATURES**

- USB powered speakers
- 45mm speaker drivers, 2.5w x2 output
- 3.5mm stereo connector
- Dimensions: 140 x 60 x 53mm

enzatec: