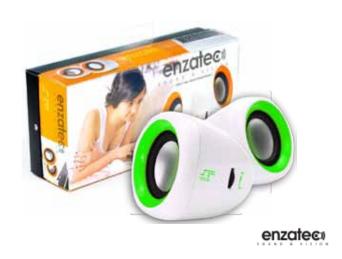

## **USB Powered Speakers**

MODEL CODE COLOUR

SP303GR White & Green

#### **FEATURES**

- USB powered speakers
- 45mm speaker drivers, 2.5w x2 output
- 3.5mm stereo connector
- Dimensions: 72 x 72 x 85