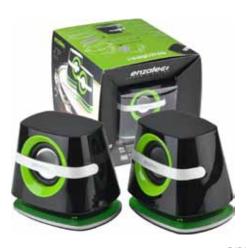

## 2.0 USB Powered Speakers

MODEL CODE COLOUR

SP610BK Black & Green

#### **FEATURES**

- USB powered speakers
- Deep Bass 2.0 Mini speaker
- · 45mm speaker drivers, 2.5w x2 output
- 3.5mm stereo connector
- Dimensions: 88 x 66 x 74

enzatec: