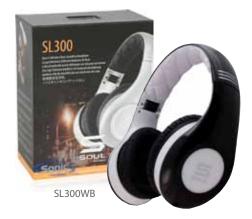

### **Noise Cancelling Headphones**

MODEL CODE COLOUR

SL300MS Matt Silver
SL300WB Black & White

#### **FEATURES**

- Advanced driver and circuitry design for superb bass, clear mids and highs
- Active noise cancelling technology
- Compatible with iphone®, ipad®, ipod®, most smartphones and multimedia devices
- Tangle free audio cable with apple  $^{\!\circ}$  in-line controller and tangle-free standard audio cable
- Gold-plated 3.5mm jack connectors for seamless signal transfer
- Sleek folding design for easy storage
- Protective road case for convenience and storage