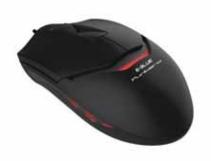

Professional USB gaming mouse

• Adjustable 400 - 3200 DPI

• 4 colour DPI adjustment

4500 frames per second Ergonomic design

Gaming program software included

MODEL CODE

XMS002BK

FEATURES