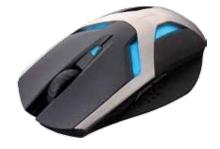

### Zealot USB Gaming Mouse

| MODEL CODE | ТҮРЕ           |  |  |
|------------|----------------|--|--|
| XMS004BK   | USB / 5000 DPI |  |  |

#### FEATURES

- Professional USB gaming mouse
- Gaming program software included
- Adjustable 400 5000 DPI
- 4 colour DPI adjustment
- 12000 frames per second
- Ergonomic design

TYPE

USB / 3200 DPI

**G-Reaver Gaming Mouse** 