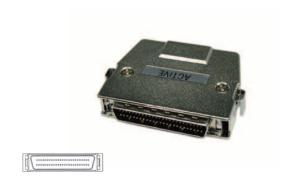

### SCSI III HPDB68 Terminator

SCSI III high density DB68 terminator.

#### MODEL CODE

ST-HPDB68S ST-HPDB68DS Active - Screw Differential - Screw