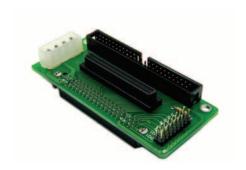

## HPC80 Female - IDC68 Female / IDC50 Male

Internal SCSI Ultra 320 adapter HPC80 female to IDC68 female. Supports Ultra160.

#### MODEL CODE

SA-HPC80F-05