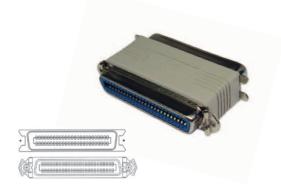

### SCSI I Centronics CN50 Terminator

Active SCSI I centronics CN50 through terminator

### TYPE

ST-CN50MF

C36 Male/Female