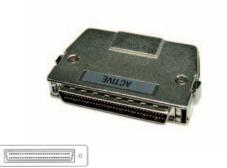

## SCSI II HPDB50 Terminator

Active SCSI II high density DB50 terminator.

### MODEL CODE

ST-HPDB50