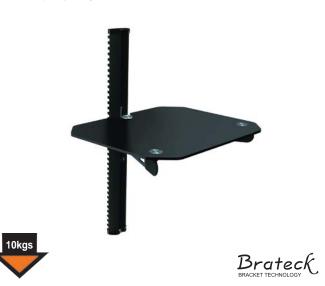

### MODEL CODE

#### **FEATURES**

- DVD bracket for audio/video component
- 6mm black tempered glass shelf
- Glass size: 420 x 300mm
- Back pillar length: 600mm
- Load capacity: 10kgs