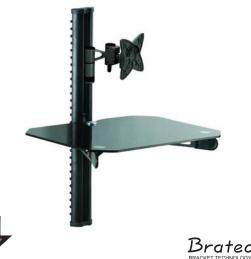

#### MODEL CODE

#### **FEATURES**

- TV and DVD brackets for LCD/Plasma TV & audio/video component
- VESA: 75x75/100x100
- 6mm black tempered glass shelf
- Glass size: 420 x 300mm
- Back pillar length: 600mm
- Load capacity: 10kgs