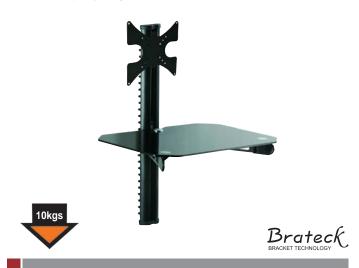

#### MODEL CODE

#### **FEATURES**

- TV & DVD mixed bracket for LCD/Plasma TV & audio/video component
- Vesa compliant: 75x75/100x100/200x100/200x200
- 6mm black tempered glass shelf
- Glass size: 420 x 300mm
- Back pillar length: 600mm
- Load capacity: 10kgs