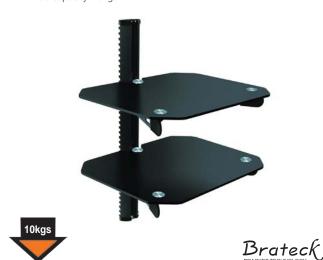

### MODEL CODE

#### **FEATURES**

- 2 shelf DVD brackets for audio/video component
- 6/6mm black tempered glass shelf
- Glass size: 420 x 300mm
- Back pillar length: 600mm
- Load capacity: 10kgs