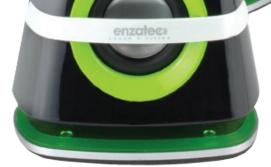

## **STYLISH NOTEBOOK SPEAKERS**

The size SP610 is a perfect size for your desktop and the speakers generate extremely powerful music playback. Despite their

tiny size they produce an amazingly loud bass effect.

The interaction between the GPX-4 Semi-Alu Drivers and the Pdb-Z

Bass Radiators produces outstanding Treble and Bass.

Speakers generate perfect & reliable

audio for Notebooks & Netbooks.

#### Aluminum Stand

The speakers produce powerful music generating severe vibration. The aluminum stand of the SP610 completely absorbs all the vibration from speaker units, providing a firm bass effect and eliminates all disturbance to the sound.